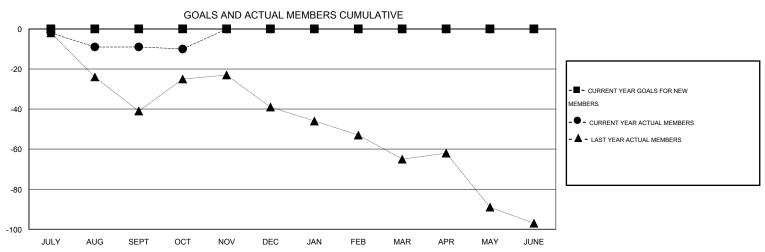

## LOCATION MARYLAND

|               |                  | Clubs            |                  |                  | Members               |                    |                                     |                    |                  |  |
|---------------|------------------|------------------|------------------|------------------|-----------------------|--------------------|-------------------------------------|--------------------|------------------|--|
|               | RESUL            | TS FOR 2014-2015 |                  |                  | RESULTS FOR 2014-2015 |                    |                                     |                    |                  |  |
| QUARTER       | NEW CLUB<br>GOAL | NEW CLUBS        | DROPPED<br>CLUBS | NET<br>GAIN/LOSS | QUARTER               | NEW MEMBER<br>GOAL | CHARTER AND<br>NEW MEMBERS<br>ADDED | DROPPED<br>MEMBERS | NET<br>GAIN/LOSS |  |
| JULY/AUG/SEPT | 0                | 0                | 0                | 0                | JULY/AUG/SEPT         | 0                  | 15                                  | 24                 | -9               |  |
| OCT/NOV/DEC   | 0                | 0                | 0                | 0                | OCT/NOV/DEC           | 0                  | 4                                   | 5                  | -1               |  |
| JAN/FEB/MAR   | 0                | 0                | 0                | 0                | JAN/FEB/MAR           | 0                  | 0                                   | 0                  | 0                |  |
| APR/MAY/JUNE  | 0                | 0                | 0                | 0                | APR/MAY/JUNE          | 0                  | 0                                   | 0                  | 0                |  |

## GOALS AND ACTUAL NEW CLUBS CUMULATIVE

| DROPPED CLUBS: 0  DROPPED MEMBERS   |                    | 9 CLUBS OF 33 ADDED 1 OR MORE<br>NEW MEMBERS | GENDER DISTRIBUTION           MALE         600 (64.59%)           FEMALE         329 (35.41%) |    |                 |
|-------------------------------------|--------------------|----------------------------------------------|-----------------------------------------------------------------------------------------------|----|-----------------|
| DECEASED CLUB CANCELLED OTHER TOTAL | 5<br>0<br>24<br>29 | CLICK HERE FOR HEALTH ASSESSMENT DATA        | FAMILY UNIT MEMBERS HEAD OF HOUSEHOLD NON-HEAD OF HOUSEHOL                                    | LD | 135<br>66<br>69 |